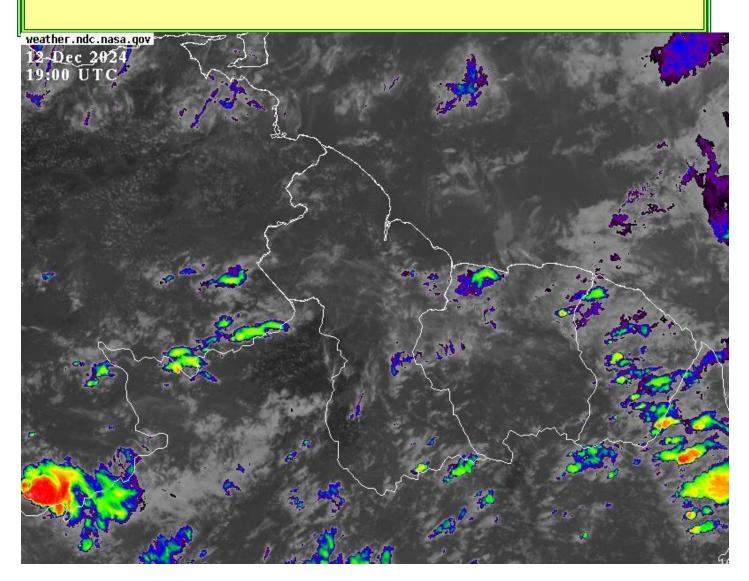

## <u>HYDROMETEOROLOGICAL SERVICE</u> <u>MINISTRY OF AGRICULTURE</u>

Infrared Satellite image is valid at 19:00 UTC (15:00hrs) on Saturday 14 December 2024.

Radar-generated precipitation estimates for 24 hours. Saturday 14, December 2024. Not Available